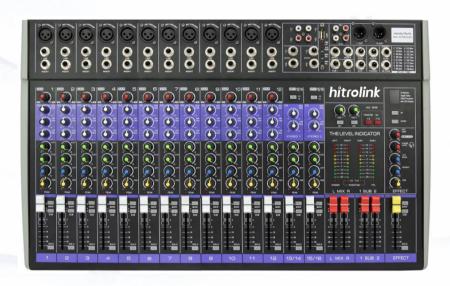

## HTI-A-M16

16-channel analog mixing console

## **Features**

- Adopt 16-channel input channel structure, 12-channel balanced microphone input, 2-channel stereo input, 2 sets
  of bus output, 1 set of AUX auxiliary output;
- Equipped with high-quality, low-noise microphone input;
- Low-noise preamplifier with strong anti-interference ability;
- Microphone provides high-quality +48V phantom power;
- 3-band style EQ, 1 set of AUX auxiliary output AUX1 is before the fader;
- 2TK recording input, output lotus interface;
- Built-in 16 kinds of reverberation delay effects, digital display effect type;
- High accuracy three-color precise level column, accurately display output level;
- The circuit board adopts double-sided SMT patch technology, using stable performance;
- · Equipped with MP3 player;
- 60MM stroke high-analysis fader;
- Built-in purified switched-mode power supply, voltage range: AC 90V-240V.