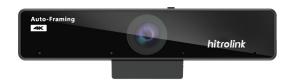

# HTI-UC390

4K Webcam

- · 4K UHD Image Sensor
- Support multiple resolutions: 2160P@30fps/25fps, 1080P@30fps/25fps to best support the video quality, and its diagonal field of view can be up to 120°.
- · Unified Interface USB 2.0 Support plug and play, provides power supply, video and audio functions.
- Built-in Microphone
  Omnidirectional built-in microphone with 4 meters pickup distance, pro vides business-class audio performance.
- · Low Light Performance

#### **Product Overview**

HTI-UC390 is a 4K UHD USB camera that provides a professional-quality video and audio experience for users. It not only equips with best-in-class camera whose diagonal field of view is up to 120°, but also integrates built-in omnidirectional microphone that can clearly pick up audio from up to 4 meters away. HTI-UC390 can work with mainstream video conferencing platforms such as Cisco Webex, Zoom, Google Meet, Microsoft Teams, Skype and Vidyo, providing high compatibility and seamless integration for people in both business and life scenarios.