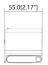

up Distance Up to 4m |
| Beamforming              | Support                                   |
| General                  |                                           |
| Video Interface          | 1 * USB2.0                                |
| USB Cable Length         | 3 m                                       |
| Working Status Indicator | Power-on White Light                      |
| Privacy Shade            | Support                                   |
| Power Supply             | USB 5V                                    |
| Color                    | Black                                     |
| Max. Input Current       | 1A                                        |
| Max. Power Consumption   | Max 5W                                    |

## Installation



# Dimensions (mm[inch])