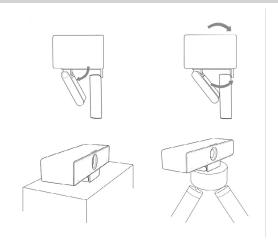

· Easy Installation

Free to mount the camera on top of screen or on desktop.

## Installation