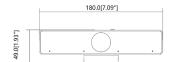

ckup Distance Up to 4m |
| Beamforming              | Support                                   |
| General                  |                                           |
| Video Interface          | 1 * USB2.0                                |
| USB Cable Length         | 3 m                                       |
| Working Status Indicator | Power-on White Light                      |
| Privacy Shade            | Support                                   |
| Power Supply             | USB 5V                                    |
| Color                    | Black                                     |
| Max. Input Current       | 1A                                        |
| Max. Power Consumption   | Max 5W                                    |

## Installation



# Dimensions (mm[inch])